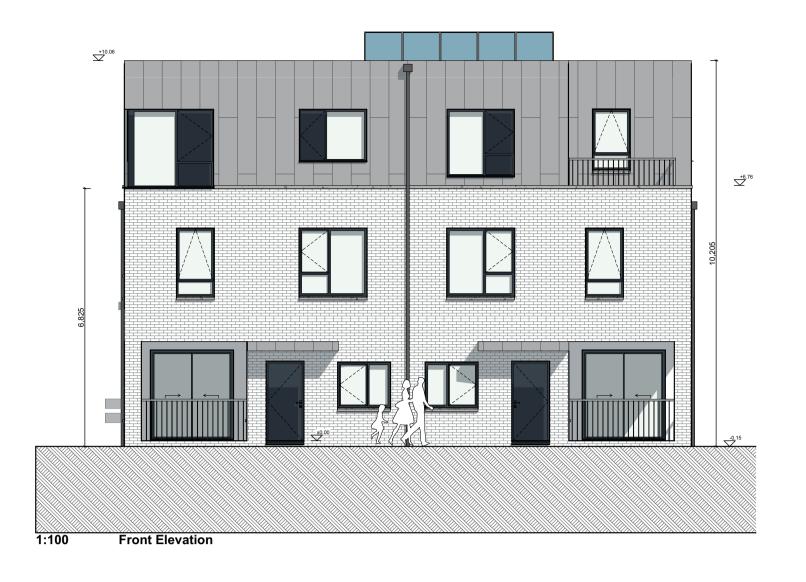

| NOTES ON FINISHES:                                            |                                                                                                                                                                                              |  |  |
|---------------------------------------------------------------|----------------------------------------------------------------------------------------------------------------------------------------------------------------------------------------------|--|--|
| ROOF:                                                         | SELECTED SEDUM PLANTED FLAT ROOF OR ASPHALT FLAT ROOF OR SIMILAR APPROVED                                                                                                                    |  |  |