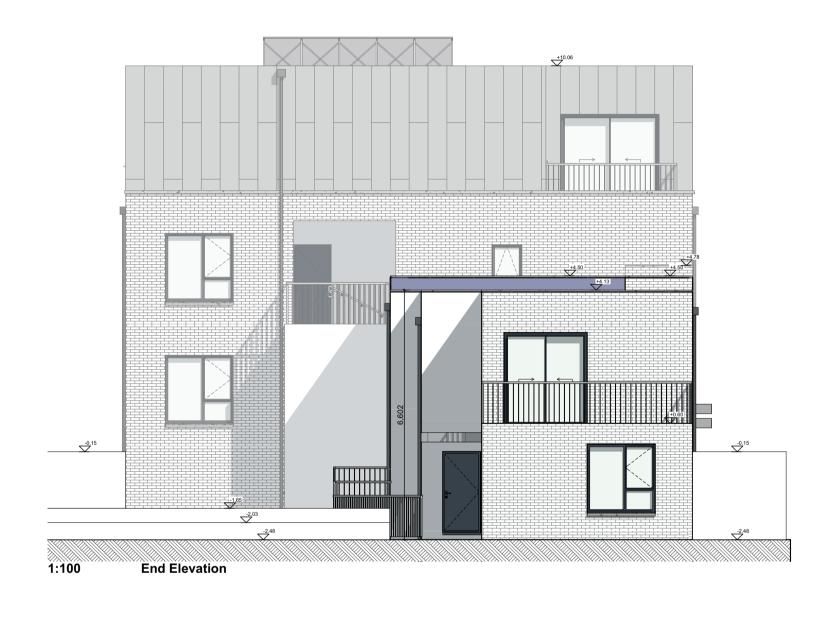

| NOTES ON FINISHES:                                            |                                                                                                                                                                                              |  |  |
|---------------------------------------------------------------|----------------------------------------------------------------------------------------------------------------------------------------------------------------------------------------------|--|--|
| ROOF:                                                         | SELECTED SEDUM PLANTED FLAT ROOF OR ASPHALT FLAT ROOF OR SIMILAR APPROVED                                                                                                                    |  |  |
| W