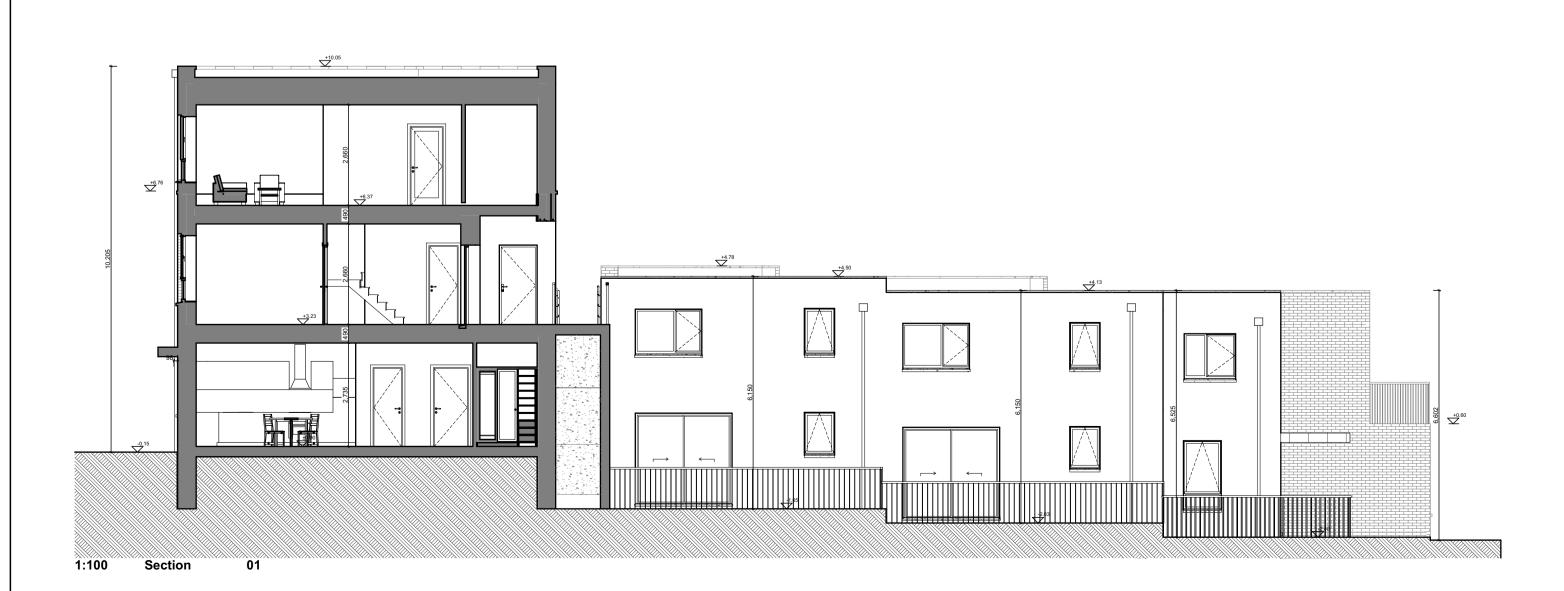

| NOTES ON FINISHES:                                            |                                                                                                                                                                                              |  |  |
|---------------------------------------------------------------|----------------------------------------------------------------------------------------------------------------------------------------------------------------------------------------------|--|--|
| ROOF:                                                         | SELECTED SEDUM PLANTED FLAT ROOF OR ASPHALT FLAT ROOF OR SIMILAR APPROVED                                                                                                                    |  |  |
| WAL