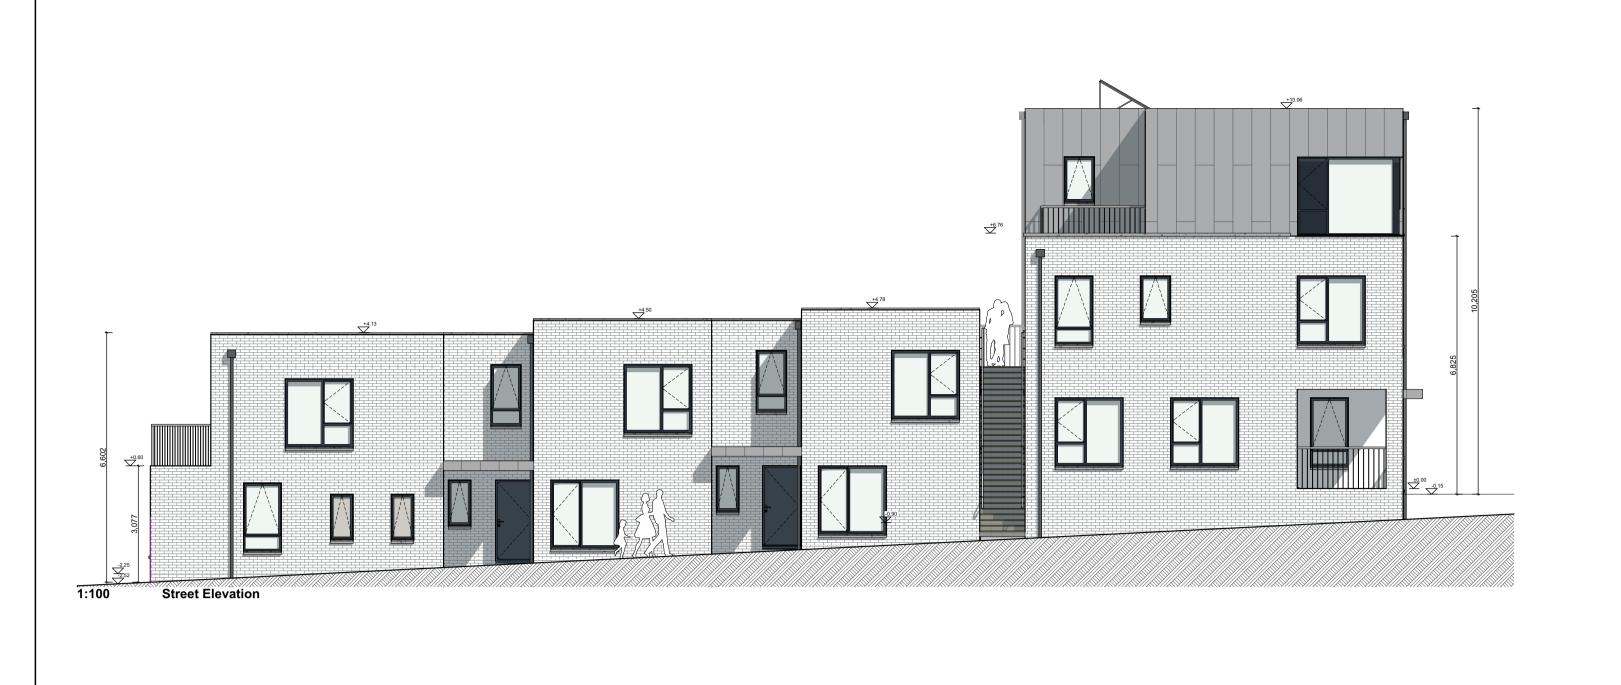

| NOTES ON FINISHES:                                            |                                                                                                                                                                                              |  |  |
|---------------------------------------------------------------|----------------------------------------------------------------------------------------------------------------------------------------------------------------------------------------------|--|--|
| ROOF:                                                         | SELECTED SEDUM PLANTED FLAT ROOF OR ASPHALT FLAT ROOF OR SIMILAR APPROVED                                                                                                                    |  |