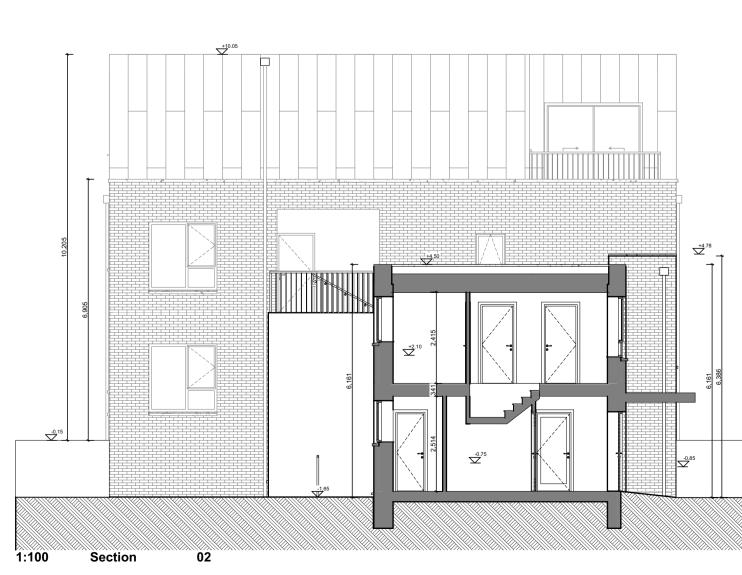

| NOTES ON FINISHES:                                            |                                                                                                                                                                                              |  |  |
|---------------------------------------------------------------|----------------------------------------------------------------------------------------------------------------------------------------------------------------------------------------------|--|--|
| ROOF:                                                         | SELECTED SEDUM PLANTED FLAT ROOF OR ASPHALT FLAT ROOF OR SIMILAR APPROVED                                                                                                                    |  |  |
| WALLS